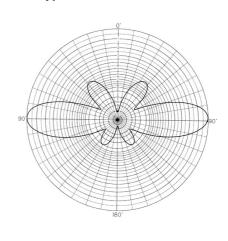

## Typical Pattern - 850MHz

### Electrical

| Model Number        | WS-96WIR                                      |
|---------------------|-----------------------------------------------|
| Frequency MHz       | 698-960 / 1710-2700                           |
| Nominal Gain dBi    | 7.0dBi @ 698-960 MHz & 3.0dBi @ 1710-2700 MHz |
| VSWR (Return Loss)  | <2.0:1                                        |
| Nominal Impedance Ω | 50                                            |
| Radiation           | Omni Directional                              |
| Vertical Beamwidth  | 18 Deg @ 698-960 MHz                          |