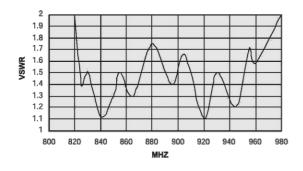

## Return loss / V.S.W.R (Typical at 850MHz)

### Electrical

| Model Number        | WS-96WIR                                      |
|---------------------|-----------------------------------------------|
| Frequency MHz       | 698-960 / 1710-2700                           |
| Nominal Gain dBi    | 7.0dBi @ 698-960 MHz & 3.0dBi @ 1710-2700 MHz |
| VSWR (Return Loss)  | <2.0:1                                        |
| Nominal Impedance Ω | 50                                            |
| Radiation           | Omni Directional                              |
| Vertical Beamwidth  | 18 Deg @ 698-960 MHz                          |