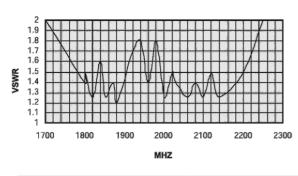

## Return loss / V.S.W.R (Typical at 850MHz)

### Electrical

| Model Number        | WS-96WIR                                      |
|---------------------|-----------------------------------------------|
| Frequency MHz       | 698-960 / 1710-2700                           |
| Nominal Gain dBi    | 7.0dBi @ 698-960 MHz & 3.0dBi @ 1710-2700 MHz |
| VSWR (Return Loss)  | <2.0:1                                        |
| Nominal Impedance Ω | 50                                            |
| Radiation           | Omni Directional                              |
| Vertical Beamwidth  | 18 Deg @ 698-960 MHz                          |