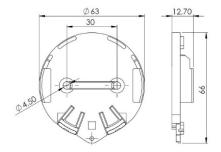

| BATTERY               |                                                                                                                                                                                                                  |
|-----------------------|------------------------------------------------------------------------------------------------------------------------------------------------------------------------------------------------------------------|
| Power supply          | 3 VDC - Internal lithium battery                                                                                                                                                                                 |
| Battery life          | Up to 3 years<br>Battery voltage level sent via network and on MQTT Topic*<br>*Refer to the battery life curves for more information.                                                                            |
| CERTIFICATIONS        |                                                                                                                                                                                                                  |
| Europe                | CE : EN 300 328/EN 300 330, EN 301 489, EN 62311, EN 62368                                                                                                                                                       |
| USA                   | FCC : FCC PART 15                                                                                                                                                                                                |
| Canada                | ISED : RSS-247/ICES-003                                                                                                                                                                                          |
| RoHS                  | Yes                                                                                                                                                                                                              |
| HOUSING               |                                                                                                                                                                                                                  |
| Dimensions<br>Weight  | Ø 57mm base – Height : 20mm<br>41g                                                                                                                                                                               |
| Materials             | DELRIN (POM C) Compatible with food product (90/128/EEC)                                                                                                                                                         |
| Waterproof grade      | IP68                                                                                                                                                                                                             |
| Operating temperature | -40°C to +85°C                                                                                                                                                                                                   |
| ACCESSORIES           |                                                                                                                                                                                                                  |
| Tag support           | Holder + double-sided adhesive:<br>PUCK HOLDER STICKER (ACIOM118B)<br>Holder only:<br>PUCK HOLDER (ACIOM117B)<br>Double-sided adhesive only:<br>PUCK STICKER (ACIOM188)<br>3M PT1100 - Ø 55mm – Thickness: 1,1mm |
| MECHANICAL DRAWINGS   |                                                                                                                                                                                                                  |

#### **MECHANICAL DRAWINGS**

## BLUE PUCK MAG MESH

PUCK HOLDER

Specifications may be modified without any notification. Non-contractual document. <u>www.elainnovation.com</u> Copyright © 2020 ELA Innovation – FP Blue PUCK MAG Mesh 03B EN