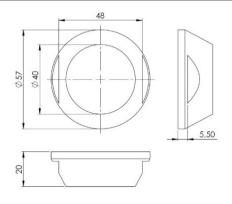

| BATTERY               |                                                                                                                                                                                                                  |
|-----------------------|------------------------------------------------------------------------------------------------------------------------------------------------------------------------------------------------------------------|
| Power supply          | 3 VDC - Internal lithium battery                                                                                                                                                                                 |
| Battery life          | Up to 3 years<br>Battery voltage level sent via network and on MQTT Topic*<br>*Refer to the battery life curves for more information.                                                                            |
| CERTIFICATIONS        |                                                                                                                                                                                                                  |
| Europe                | CE : EN 300 328/EN 300 330, EN 301 489, EN 62311, EN 62368                                                                                                                                                       |
| USA                   | FCC : FCC PART 15                                                                                                                                                                                                |
| Canada                | ISED : RSS-247/ICES-003                                                                                                                                                                                          |
| RoHS                  | Yes                                                                                                                                                                                                              |
| HOUSING               |                                                                                                                                                                                                                  |
| Dimensions<br>Weight  | Ø 57mm base – Height : 20mm<br>41g                                                                                                                                                                               |
| Materials             | DELRIN (POM C) Compatible with food product (90/128/EEC)                                                                                                                                                         |
| Waterproof grade      | IP68                                                                                                                                                                                                             |
| Operating temperature | -40°C to +85°C                                                                                                                                                                                                   |
| ACCESSORIES           |                                                                                                                                                                                                                  |
| Tag support           | Holder + double-sided adhesive:<br>PUCK HOLDER STICKER (ACIOM118B)<br>Holder only:<br>PUCK HOLDER (ACIOM117B)<br>Double-sided adhesive only:<br>PUCK STICKER (ACIOM188)<br>3M PT1100 - Ø 55mm – Thickness: 1,1mm |
| MECHANICAL DRAWINGS   |                                                                                                                                                                                                                  |

#### **MECHANICAL DRAWINGS**