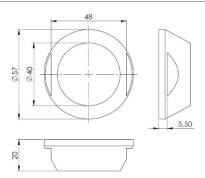

#### **HOUSING**

**Dimensions** Ø 57mm base – Height : 20mm

Weight 41g

Materials DELRIN (POM C) Compatible with food product

(90/128/EEC)

Waterproof grade IP68

Operating temperature -40°C to +85°C