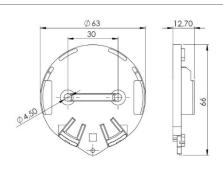

## **MECHANICAL DRAWINGS**

**PUCK HOLDER**

### **ACCESSORIES**

Tag support Holder + double-sided adhesive:

PUCK HOLDER STICKER (ACIOM118B)

**Holder only:** 

PUCK HOLDER (ACIOM117B) **Double-sided adhesive only:**PUCK STICKER (ACIOM188)

3M PT1100 - Ø 55mm - Thickness: 1,1mm