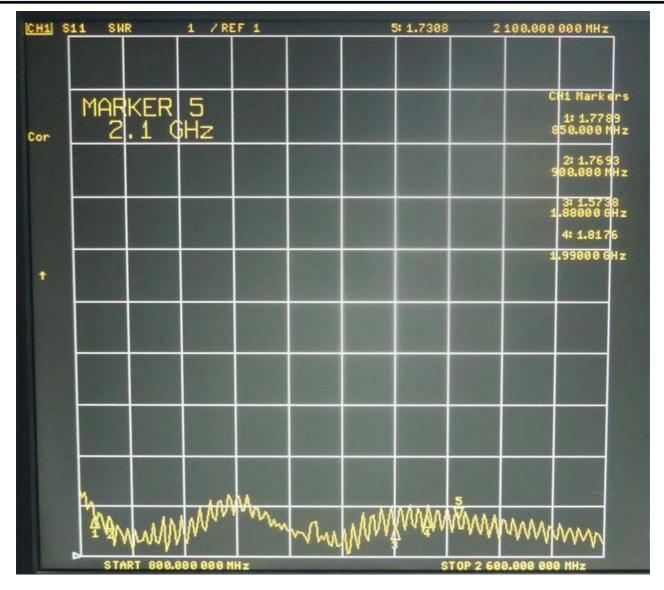

Mechanical      |                                  |
|-----------------|----------------------------------|
| Housing         | Black                            |
| Cable           | RG174                            |
| Length          | 3M                               |
| Connector       | 3 x SMA Male – can be customised |
| Working Temp    | <b>-40℃~+85℃</b>                 |
| Humidity        | 55%-75%RH                        |
| IP rated        | IP66                             |
| Radome Material | ABS                              |
| Mounting Method | Screw                            |
| Dimensions      | Ф80×15 mm                        |
| Weight          | 150g                             |
| RoHS Compliant  | YES                              |

# 3.Drawing



#### 4.V.S.W.R