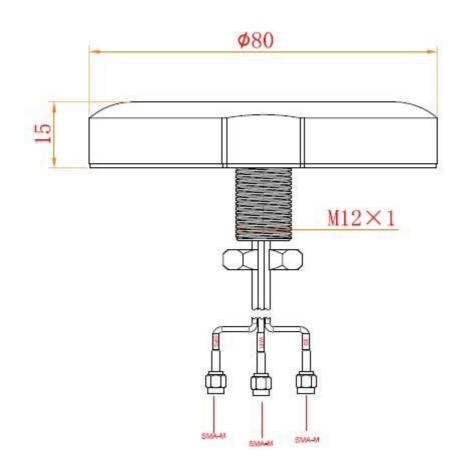

# 3.Drawing

| Mechanical      |                                  |
|-----------------|----------------------------------|
| Housing         | Black                            |
| Cable           | RG174                            |
| Length          | 3M                               |
| Connector       | 3 x SMA Male – can be customised |
| Working Temp    | <b>-40℃~+85℃</b>                 |
| Humidity        | 55%-75%RH                        |
| IP rated        | IP66                             |
| Radome Material | ABS                              |
| Mounting Method | Screw                            |
| Dimensions      | Ф80×15 mm                        |
| Weight          | 150g                             |
| RoHS Compliant  | YES                              |